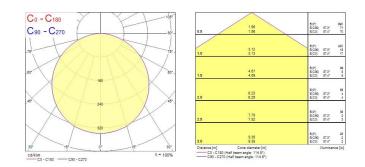

l                   | < 28                             |
| Photobiological Risk Group      | RG0                              |
| Total power consumption (W)     | 8                                |
| Electrical protection           | Class II                         |
| Dimmable                        | No                               |
| LED Flickering Rate             | Medium (21% - 40%)               |
| Housing colour                  | RAL 9003 - Signal white          |
| IP rating                       | IP20                             |
| IK rating                       | IK02                             |
| Product EAN number              | 5410288539102                    |

#### PHOTOMETRY



# START eco Downlight 95mm Round Recessed START eco Downlight 95 640lm 830 0053910



## **TECHNICAL DRAWINGS**