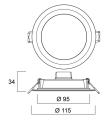

|
| Photobiological Risk Group      | RG0                              |
| Total power consumption (W)     | 8                                |
| Electrical protection           | Class II                         |
| Dimmable                        | No                               |
| LED Flickering Rate             | Medium (21% - 40%)               |
| Housing colour                  | RAL 9003 - Signal white          |
| IP rating                       | IP20                             |
| IK rating                       | IK02                             |
| Product EAN number              | 5410288539102                    |

#### PHOTOMETRY



# START eco Downlight 95mm Round Recessed START eco Downlight 95 640lm 830 0053910



## **TECHNICAL DRAWINGS**